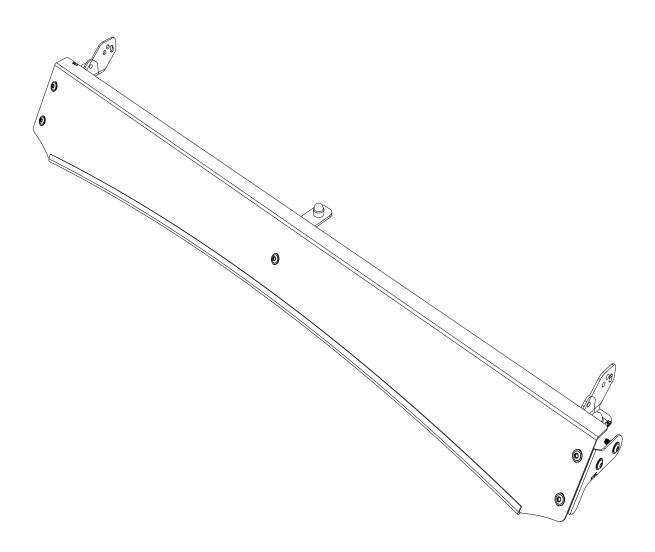

# **1** GET ORGANIZED

| IN THE BOX |     |                                     |
|------------|-----|-------------------------------------|
| 1          | 1 X | Wind Fairing                        |
| 2          | 2 X | Wind Fairing Side Support 1LH & 1RH |
| 3          | 1 X | Wind Fairing Mid Support            |
| 4          | 2 X | Light Bar Bracket 01 1LH & 1RH      |
| 5          | 2 X | Light Bar Bracket 02                |
| 6          | 9 X | M6x16 Flange Button Head            |
| 7          | 3 X | M8 x 16 Hex Head Bolt               |
| 8          | 3 X | M8 Nyloc Nut                        |
| 9          | 3 X | M8 Nut Cap                          |
| 10         | 2 X | Wind Fairing Rubber (1050mm)        |
| 11         | 1 X | Clear Vinyl Strip                   |
|            |     | L                                   |