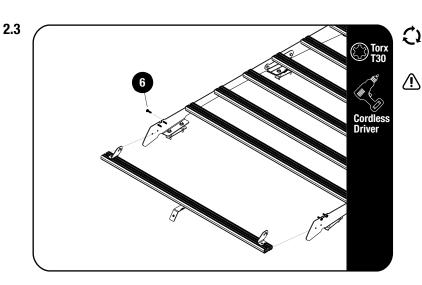

Place M8 Nut Caps (Item 9) over all Hex Bolts.

Secure assembly 2.2 to the front two top holes on the foot rails using the fasteners supplied with KSSX001.

Tightening Torque 8-10Nm / 5.9 ft lb - 7.38 ft lb.

### **FIT AND SECURE**

2.4

Secure the Wind Fairing Side Supports LH / RH (Item 2) to the foot rails bottom holes as shown using M6x16 Flange Button Head (Item 6).

Fit the Wind Fairing Rubber (Item 10) to the Light Bar Wind Fairing (Item 1). Using the notched section as a guide, trim if needed.