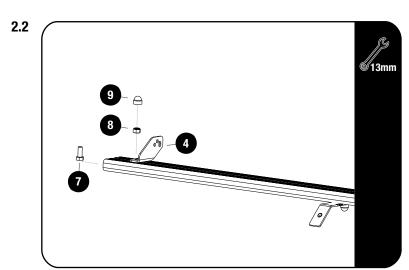

# 2 FIT AND SECURE

Slide one M8 x 16 Hex Head Bolt (Item 7) into the T-slot of the front slat. Center the mid support bracket in the middle of the slat and secure using M8 Nyloc Nut (Item 8). Fully tighten.

Place a M8 Nut Cap over the Nyloc Nut.

Fit the Light Bar Bracket 01 LH / RH (Item 4) for for the 40" Light Bar, using M8x16 Hex Bolt & M8 Nyloc Nut (Items 7 & 8). Fit the light bar and center it on the slat before fully tightening the brackets.

Place M8 Nut Caps (Item 9) over all Hex Bolts.

Secure assembly 2.2 to the front two top holes on the foot rails using the fasteners supplied with KSSX001.

Tightening Torque 8-10Nm / 5.9 ft lb - 7.38 ft lb.