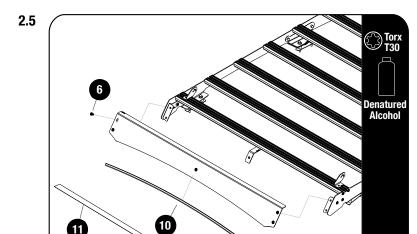

Use the Clear Protection Strip (Item 11) included to protect the roof paint work, where the Rubber Trim will be making contact with the roof.

Apply Denatured Alcohol to make sure the roof is clean before applying.

Cut the Clear Protection strip to fit the roof of the Vehicle.

Secure the Light Bar Wind Fairing assembly to the rack assembly, using M8x16 Flange Button Heads (Item 6) and fully tighten.