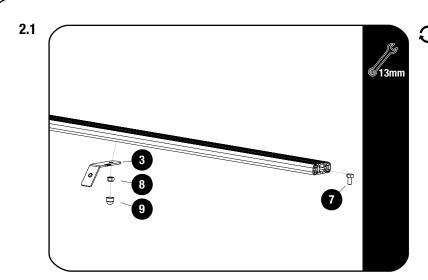

# 2 FIT AND SECURE

Slide one M8 x 16 Hex Head Bolt (Item 7) into the T-slot of the front slat. Center the mid support bracket in the middle of the slat and secure using M8 Nyloc Nut (Item 8). Fully tighten.