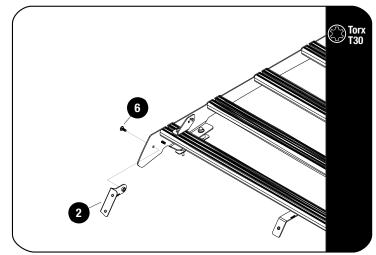

### **FIT AND SECURE**

2.4

Secure the Wind Fairing Side Supports LH / RH (Item 2) to the foot rails bottom holes as shown using M6x16 Flange Button Head (Item 6).

Fit the Wind Fairing Rubber (Item 10) to the Light Bar Wind Fairing (Item 1). Using the notched section as a guide, trim if needed.