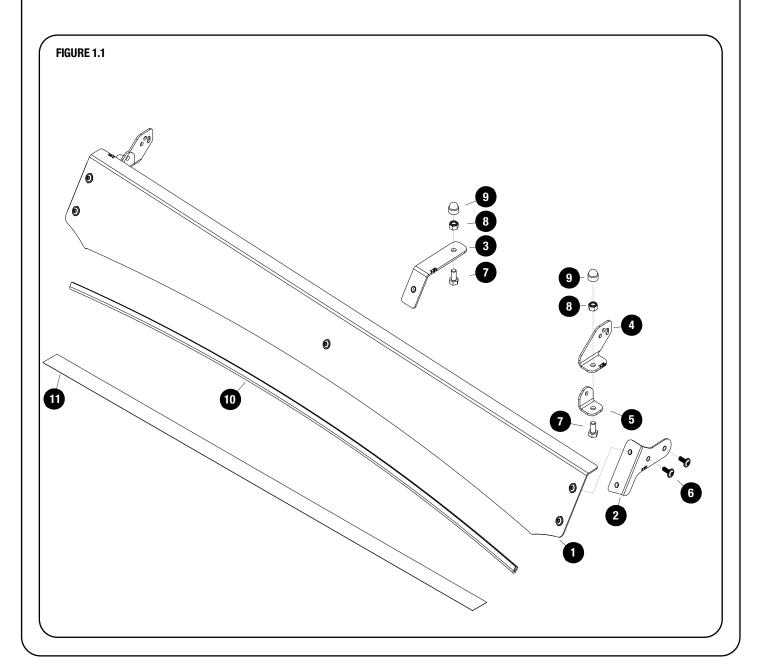

# **1** GET ORGANIZED

| IN THE BOX |     |                                     |
|------------|-----|-------------------------------------|
| 1          | 1 X | Wind Fairing                        |
| 2          | 2 X | Wind Fairing Side Support 1LH & 1RH |
| 3          | 1 X | Wind Fairing Mid Support            |
| 4          | 2 X | Light Bar Bracket 01 1LH & 1RH      |
| 5          | 2 X | Light Bar Bracket 02                |
| 6          | 9 X | M6x16 Flange Button Head            |
| 7          | 3 X | M8 x 16 Hex Head Bolt               |
| 8          | 3 X | M8 Nyloc Nut                        |
| 9          | 3 X | M8 Nut Cap                          |
| 10         | 2 X | Wind Fairing Rubber (1050mm)        |
| 11         | 1 X | Clear Vinyl Strip                   |
|            |     | L                                   |

# 2 FIT AND SECURE

Slide one M8 x 16 Hex Head Bolt (Item 7) into the T-slot of the front slat. Center the mid support bracket in the middle of the slat and secure using M8 Nyloc Nut (Item 8). Fully tighten.

Place a M8 Nut Cap over the Nyloc Nut.

Fit the Light Bar Bracket 01 LH / RH (Item 4) for for the 40" Light Bar, using M8x16 Hex Bolt & M8 Nyloc Nut (Items 7 & 8). Fit the light bar and center it on the slat before fully tightening the brackets.

Place M8 Nut Caps (Item 9) over all Hex Bolts.

Secure assembly 2.2 to the front two top holes on the foot rails using the fasteners supplied with KSSX001.

Tightening Torque 8-10Nm / 5.9 ft lb - 7.38 ft lb.

### **FIT AND SECURE**

2.4

Secure the Wind Fairing Side Supports LH / RH (Item 2) to the foot rails bottom holes as shown using M6x16 Flange Button Head (Item 6).

Fit the Wind Fairing Rubber (Item 10) to the Light Bar Wind Fairing (Item 1). Using the notched section as a guide, trim if needed.