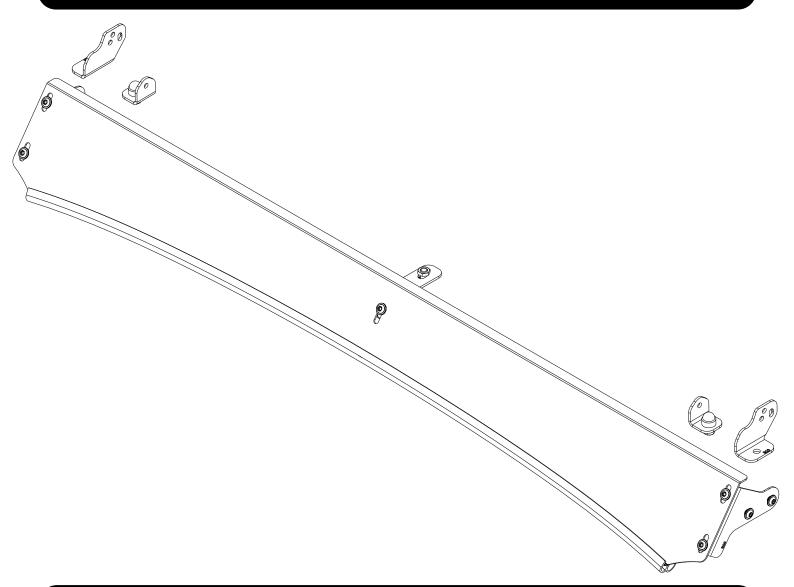

# **FRONT RUNNER**

#### ISUZU D-MAX (2020-CURRENT) MAZDA BT50 (2020-CURRENT) SLIMSPORT WIND FAIRING

RRAC310

ENG



# READ ME!

Thank you for purchasing a Front Runner Isuzu D-Max (2020-Current) Slimsport Wind Fairing.

Before you start, take a moment to familiarize yourself with the Fitting Instructions and the included components.

Refer to Page 2 for a list of all the components, quantities and tools required.

# IMPORTANT WARNING! 🥂

IT IS CRITICAL THAT ALL FRONT RUNNER PRODUCTS BE PROPERLY AND SECURELY ASSEMBLED AND ATTACHED TO YOUR VEHICLE. IMPROPER ATTACHMENT COULD RESULT IN AN AUTOMOBILE ACCIDENT, AND COULD CAUSE SERIOUS BODILY INJURY OR DEATH. YOU ARE RESPONSIBLE FOR ASSEMBLING AND SECURING ALL FRONT RUNNER PRODUCTS TO YOUR VEHICLE, CHECKING THE ATTACHMENTS PRIOR TO USE, AND PERIODICALLY INSPECTING THE PRODUCTS FOR ADJUSTMENT, WEAR AND DAMAGE. THEREFORE, YOU MUST READ AND UNDERSTAND ALL OF TH