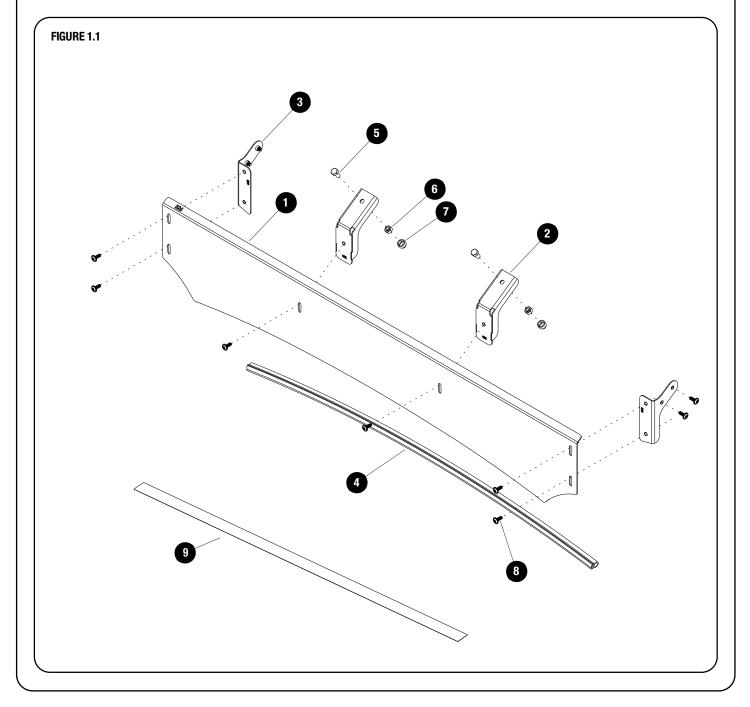

## **1** GET ORGANIZED

| 1 | IN THE BOX |      |                                     |
|---|------------|------|-------------------------------------|
| Γ | 1          | 1 X  | Wind Fairning                       |
| ı | 2          | 2 X  | Middle Bracket Assembly             |
| ı | 3          | 2 X  | Side Bracket Assembly - 1 LH & 1 RH |
| ı | 4          | 1 X  | Wind Fairing Rubber - 1080mm        |
|   | 5          | 2 X  | M8 x 16 Hex Bolt                    |
| ı | 6          | 2 X  | M8 Nyloc Nut                        |
| ı | 7          | 2 X  | M8 Nut Cap                          |
| ı | 8          | 10 X | M6 x 16 Button Head Flange          |
|   | 9          | 1 X  | Vylin Strip                         |