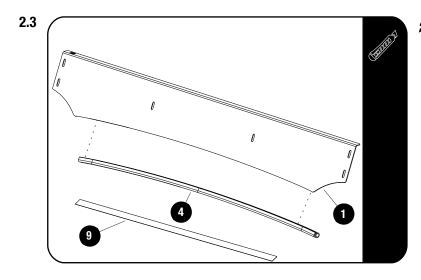

Fit the Wind Fairing Rubber (Item 4) to the Wind Fairing (Item 1). Using the notched section as a guide, trim if needed.

Use the Clear Protection Strip (Item 9) included to protect the roof paint work, where the Rubber Trim will be making contact with the roof.

Apply Denatured Alcohol to make sure the roof is clean before applying.

Cut the Clear Protection strip to fit the roof of the Vehicle.