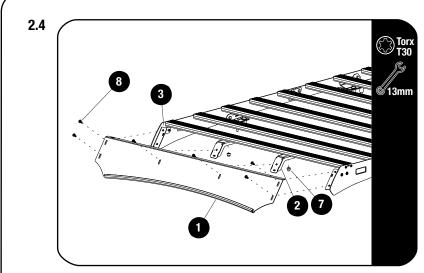

#### **FIT AND SECURE**

Secure the Wind Fairing (Item 1) first to the Side Bracket Assemblies (Item 3), using M6 x 16 Button Head Flange Bolts (Item 8).

Slide the Middle Bracket Assemblies (Item 2) to line up with the corresponding slots on the Wind Fairing (Item 1) and secure using M6 x 16 Button Head Flange Bolts (Item 8).

Tighten all fasteners and place a M8 Nut Cap (Item 7) on each M8 Nyloc Nut.

⚠

**Tightening Torque:** 

M8: 15-20Nm / 11.06 ft lb - 14.75 ft lb

⚠

**Tightening Torque:** 

M6:8-10Nm/5.9 ft lb - 7.38 ft lb

3