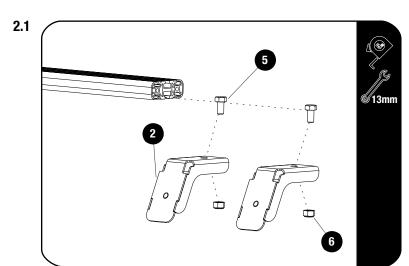

#### **FIT AND SECURE**

Start by Removing the Front Slat of the Roof Rack.

Slide two M8 x 16 Hex Bolts (Item 5) into the bottom T-Slot of the Front Slat. Center the Middle Bracket Assemblies (Item 2) around the Middle of the slat using a tape measure and secure using two M8 Nyloc Nuts (Item 6). Do Not Tighten yet.