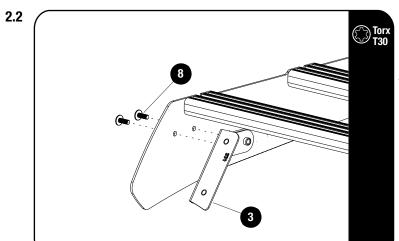

**Replace the Front Slat** 

Secure the Side Bracket Assemblies LH & RH (Item 3) to the foot rails bottom holes as shown using M6 x 16 Button Head Flange Bolts (Item 8).

**Tightening Torque:** 

M6: 8-10Nm / 5.9 ft lb - 7.38 ft lb