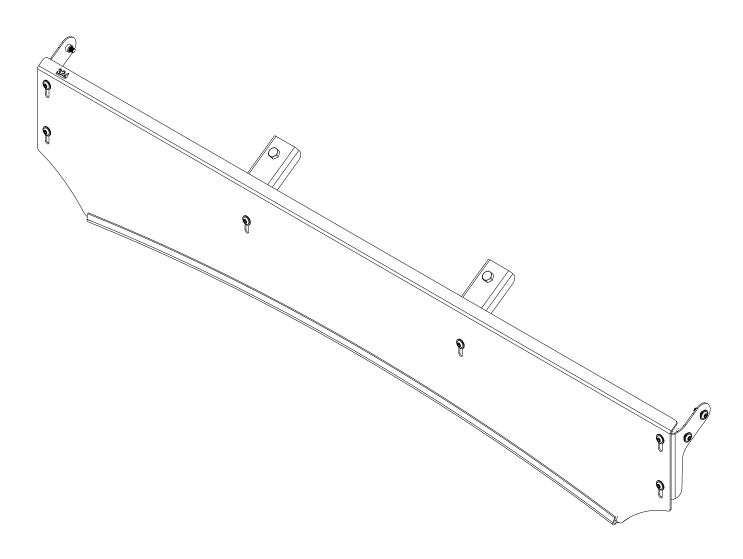

# FRONT RUNNER TOYOTA LAND CRUISER PRADO / LEXUS GX 550 (2024-CURRENT) SLIMSPORT RACK WIND FAIRING

RRAC340

## READ ME!

Thank you for purchasing a Front Runner Toyota Land Cruiser Prado (2024-Current) Slimsport Rack Wind Fairing Before you start, take a moment to familiarize yourself with the Fitting Instructions and the included components.