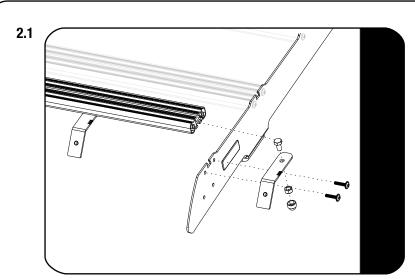

# 2 FIT AND SECURE

- Starting by removing the 4 x M6 x 25 Thread forming screw front the front of the Roof Rack.
  - Slide the 2 x M8 x 16 Heax bolts into the bottom of the T-slot of the slat

- Using a pair of snips, cut the ditch moulding on each of the marks you made in step 2.1 and remove the small strips of the Ditch.
  - Looking at the Ditch, where you have just removed the Ditch Moulding, locate the two Threaded Mounting points in the vehicle's roof and remove the Protective Tape covering them.