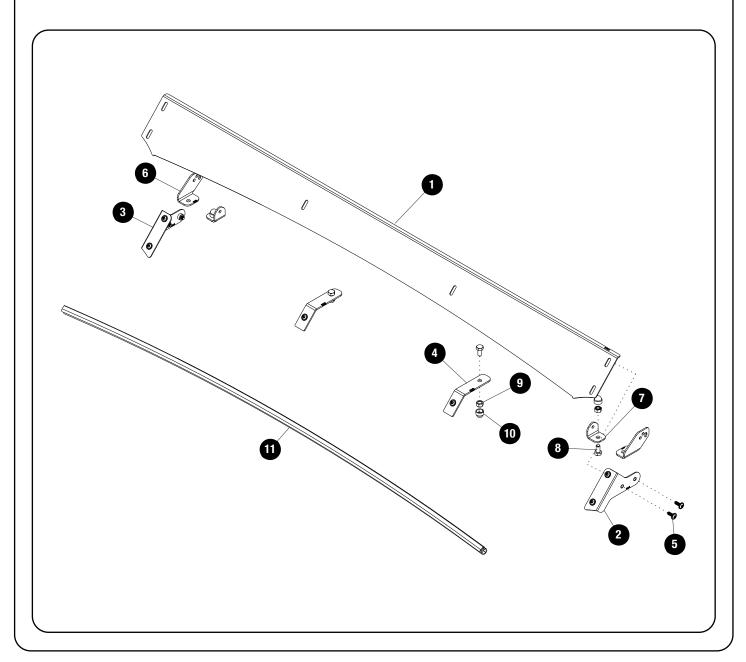

# 1 GET ORGANIZED

| IN THE BOX |      |                                 |  |
|------------|------|---------------------------------|--|
| 1          | 1 X  | Slimsport Wind Fairing          |  |
| 2          | 1 X  | Side mount Bracket LH           |  |
| 3          | 1 X  | Side mount Bracket RH           |  |
| 4          | 2 X  | Center Mount Bracket            |  |
| 5          | 10 X | M6 x 16 Button Head Flange Bolt |  |
| 6          | 2 X  | Light Bar Bracket 01            |  |
| 7          | 2 X  | Light Bar Bracket 02            |  |
| 8          | 4 X  | M8 x 16 Hex Bolt                |  |
| 9          | 4 X  | M8 Nyloc Nut                    |  |
| 10         | 4 X  | M8 Nut Cap                      |  |
| 11         | 1 X  | Rubber strip 1225mm Long        |  |
|            |      |                                 |  |